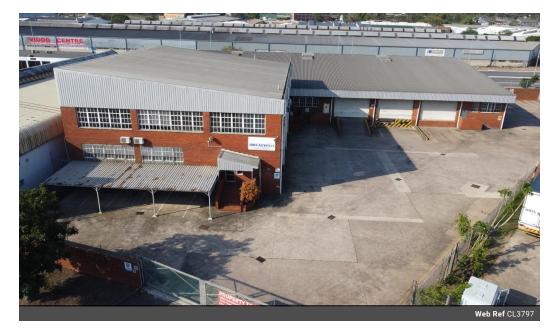

Prime Industrial Property with Yard Space at 37 Ashfield Avenue, Springfield - 2,249m2

A unique industrial facility with ample yard space in Springfield. This property at 37 Ashfield Avenue offers 2,249m2 of combined office, warehouse, and hardened yard space, making it a rare find in this bustling industrial node. Perfect for businesses requiring superlink access, dock loading, and a well-organized operational flow.

Key Features:

- Total GLA: 2,249m2 of well-maintained space, broken down as follows:
  507m2 Office Area @ R100/m2 = R50,700: Neat, air-conditioned office spaces with a professional layout. Additional staff accommodation is available if required.
- 1,742m2 Warehouse @ R85/m2= R148,070: Spacious and efficient, the warehouse features 5 roller doors, multiple ramps, and an