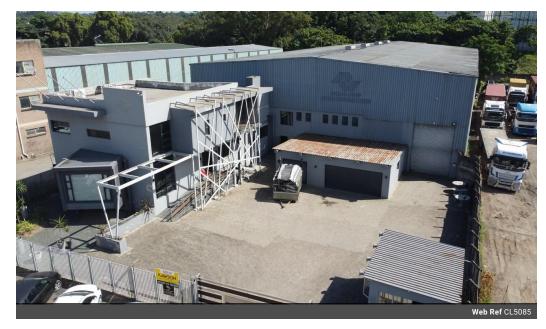

## Property Overview:

- Size: 3,000m2
- Location: Situated in Clairwood, offering excellent proximity to Durban Port and major highways for seamless logistics.

## Key Features:

- Secure Premises: Located in a safe industrial area with controlled access and a clean, well-maintained environment.
  Office Space: Neat, air-conditioned offices, ready for immediate use.
  Truck-Friendly Design:
  Large truck access for efficient logistics operations.

- Dock facility specifically designed for container offloading.
- Cranes & Power Supply: