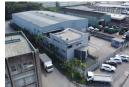

## 073 6601990

Block C Bellevue Campus 5 Bellevue Road Kloof

R80 per m<sup>2</sup>

Gross Monthly Rental R240,000 Excl. VAT

Modern 3,000m2 Industrial Property for Rent - Prime Location in Clairwood Strategic Location.

Modern 3,000m2 Industrial Property for Rent - Prime Location in Clairwood Strategic Location | Secure Facility | Immediate Availability

## Property Overview:

- Size: 3,000m2
- Location: Situated in Clairwood, offering excellent proximity to Durban Port and major highways for seamless logistics.