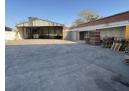

## 073 6601990

Block C Bellevue Campus 5 Bellevue Road Kloof

R57.5 per m<sup>2</sup>

Gross Monthly Rental R450,000 Excl. VAT

Industrial Property for Lease - 66 Solomon Mahlangu Drive, Rossburgh

Industrial Property for Lease - 66 Solomon Mahlangu Drive, Rossburgh

Property Overview:

Location: 66 Solomon Mahlangu Drive, Rossburgh, Durban Total GLA: 7,820 sqm Upstairs Area: 3,820 sqm Downstairs Area: 4,000 sqm Proximity to Durban Port: Less than 10km

Key Features:

High Visibility: Prominent exposure on a major road, ideal for branding and business recognition. Strategic Location: Close to Durban Port and key transport routes, ensuring efficient logistics and distribution. Double-Story Layout: Flexible spaces on both levels, suitable for various operations. Ceiling Heights: 10-12m upstairs, 8m downstairs, providing ample vertical space for storage or manufacturing. Power Supply: 100 amps per floor, 3-phase power to accommodate industrial activities.