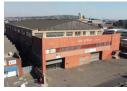

Property Overview:

Location: 66 Solomon Mahlangu Drive, Rossburgh, Durban Total GLA: 7,820 sqm Upstairs Area: 3,820 sqm Downstairs Area: 4,000 sqm Proximity to Durban Port: Less than 10km

Key Features:

High Visibility: Prominent exposure on a major road, ideal for branding and business recognition. Strategic Location: Close to Durban Port and key transport routes, ensuring efficient logistics and distribution. Double-Story Layout: Flexible spaces on both levels, suitable for various operations. Ceiling Heights: 10-12m upstairs, 8m downstairs, providing ample vertical space for storage or manufacturing. Power Supply: 100 amps per floor, 3-phase power to accommodate industrial activities.