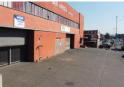

Property Overview:

Location: 66 Solomon Mahlangu Drive, Rossburgh, Durban Total GLA: 7,820 sqm Upstairs Area: 3,820 sqm Downstairs Area: 4,000 sqm Proximity to Durban Port: Less than 10km

Key Features:

High Visibility: Prominent exposure on a major road, ideal for branding and business recognition. Strategic Location: Close to Durban Port and key transport routes, ensuring efficient logistics and distribution. Double-Story Layout: Flexible spaces on both levels, suitable for various operations. Ceiling Heights: 10-12m upstairs, 8m downstairs, providing ample vertical space for storage or manufacturing. Power Supply: 100 amps per floor, 3-phase power to accommodate industrial activities.