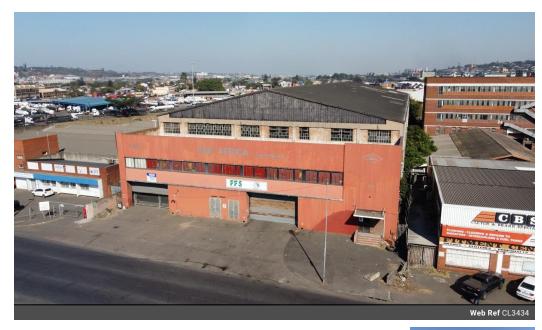

Property Overview:

Location: 66 Solomon Mahlangu Drive, Rossburgh, Durban Total GLA: 7,820 sqm Upstairs Area: 3,820 sqm Downstairs Area: 4,000 sqm Proximity to Durban Port: Less than 10km

Key Features:

High Visibility: Prominent exposure on a major road, ideal for branding and business recognition. Strategic Location: Close to Durban Port and key transport routes, ensuring efficient logistics and distribution. Double-Story Layout: Flexible spaces on both levels, suitable for various operations. Ceiling Heights: 10-12m upstairs, 8m downstairs, providing ample vertical space for storage or manufacturing. Power Supply: 100 amps per floor, 3-phase power to accommodate industrial activities.

## Features

Zoning Industrial

Sizes

Floor Size 7,820m<sup>2</sup>