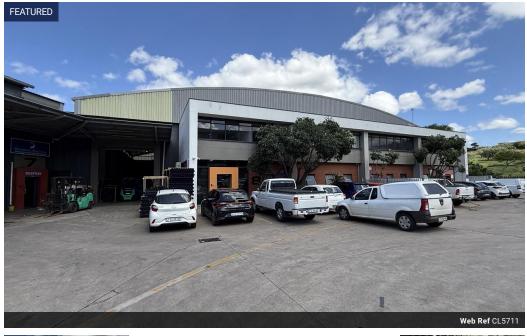

### 1,671 m2 A-Grade Facility To Let - Prime Logistics & Office Space in Riverhorse Valley

1,671 m2 A-Grade Facility To Let - Prime Logistics & Office Space in Riverhorse Valley

Available from 1 July 2025, this well-maintained 1,671 m2 industrial property in Riverhorse Valley offers an exceptional mix of highspecification warehouse and AAA-grade office space. Positioned in one of Durban's most sought-after industrial nodes, the property combines functionality, visibility, and prime access to major transport routes, including the nearby N2 freeway.

#### Key Features:

- AAA-Grade Offices: High-quality office space ideal for executive and large administrative functions
- Warehouse Height: Impressive 8m floor-to-eave height to accommodate racking and vertical storage
- Large Roller Door: Facilitates easy movement of goods and access for truck

### Zoning Industrial

Interior Air Conditioning Power 3 Phase

Yes

Yes

Exterior Security **Sizes** Floor Size

1,671m<sup>2</sup>