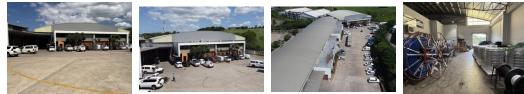

### 1,671 m2 A-Grade Facility To Let - Prime Logistics & Office Space in Riverhorse Valley

1,671 m2 A-Grade Facility To Let - Prime Logistics & Office Space in Riverhorse Valley

Available from 1 July 2025, this well-maintained 1,671 m2 industrial property in Riverhorse Valley offers an exceptional mix of highspecification warehouse and AAA-grade office space. Positioned in one of Durban's most sought-after industrial nodes, the property combines functionality, visibility, and prime access to major transport routes, including the nearby N2 freeway.

#### Key Features:

- AAA-Grade Offices: High-quality office space ideal for executive and large administrative functions
- Warehouse Height: Impressive 8m floor-to-eave height to accommodate racking and vertical storage
- Large Roller Door: Facilitates easy movement of goods and access for truck