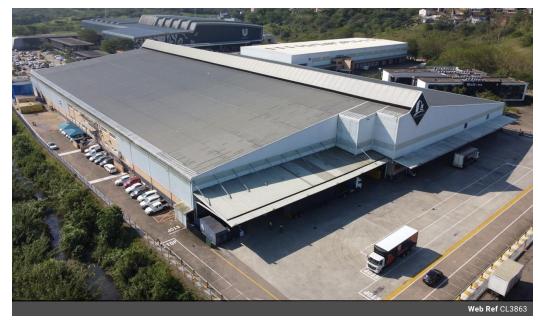

## R95 per m<sup>2</sup>

Gross Monthly Rental R570,000 Excl. VAT

Prime 6,000m2 Portion for Lease in Riverhorse Valley - Exceptional Logistics & Distribution Hub

Prime 6,000m2 Portion for Lease in Riverhorse Valley - Exceptional Logistics & Distribution Hub

Looking for the perfect warehouse space to elevate your business operations? A 6,000m2 portion of this exceptional facility in Riverhorse Valley Business Estate is now available for lease. Ideally suited for large-scale logistics, distribution, or manufacturing, this property offers all the necessary infrastructure for seamless, efficient operations within one of Durban's most prestigious industrial hubs.

## Key Features:

- Warehouse Size: 6,000m2 of A-grade industrial space, designed for optimal functionality and operational flow.
- Yard Space: The site includes access to a large hardened yard, offering ample truck articulation space and superlink access, perfect for container handling and high-volume logistics.