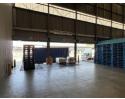

Looking for the perfect warehouse space to elevate your business operations? A 6,000m2 portion of this exceptional facility in Riverhorse Valley Business Estate is now available for lease. Ideally suited for large-scale logistics, distribution, or manufacturing, this property offers all the necessary infrastructure for seamless, efficient operations within one of Durban's most prestigious industrial hubs.

## Key Features:

- Warehouse Size: 6,000m2 of A-grade industrial space, designed for optimal functionality and operational flow.
- Yard Space: The site includes access to a large hardened yard, offering ample truck articulation space and superlink access, perfect for container handling and high-volume logistics.