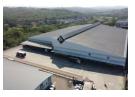

## R95 per m<sup>2</sup>

Gross Monthly Rental R570,000 Excl. VAT

Prime 6,000m2 Portion for Lease in Riverhorse Valley - Exceptional Logistics & Distribution Hub

Prime 6,000m2 Portion for Lease in Riverhorse Valley - Exceptional Logistics & Distribution Hub

Looking for the perfect warehouse space to elevate your business operations? A 6,000m2 portion of this exceptional facility in Riverhorse Valley Business Estate is now available for lease. Ideally suited for large-scale logistics, distribution, or manufacturing, this property offers all the necessary infrastructure for seamless, efficient operations within one of Durban's most prestigious industrial hubs.

## Key Features:

- Warehouse Size: 6,000m2 of A-grade industrial space, designed for optimal functionality and operational flow.
- Yard Space: The site includes access to a large hardened yard, offering ample truck articulation space and superlink access, perfect for container handling and high-volume logistics.