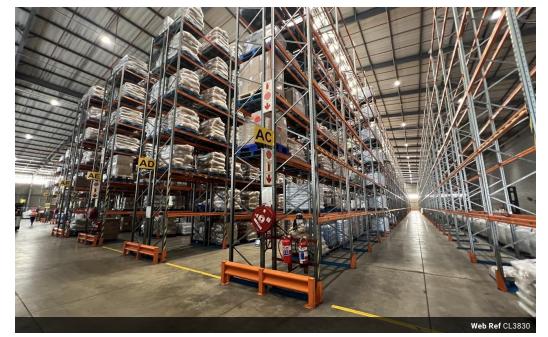

Key Features:

- Warehouse Size: 4,000m2 of A-grade industrial space, ideal for large-scale logistics, distribution, or manufacturing operations. - Yard Space: A generous 7,000m2 of hardened yard provides ample room for truck articulation, container handling, and superlink access.