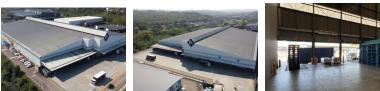

### Prime 4,000m2 Warehouse for Lease in Riverhorse Valley - Ideal for Logistics & Distribution

Prime 4,000m2 Warehouse for Lease in Riverhorse Valley - Ideal for Logistics & Distribution This exceptional 4,000m2 warehouse space available for lease in the prestigious Riverhorse Valley Business Estate, a prime industrial node near Umhlanga. With unmatched access to major transport routes, including the N2 highway, this facility is perfectly positioned for businesses seeking superior logistics efficiency and connectivity.

Key Features:

- Warehouse Size: 4,000m2 of A-grade industrial space, ideal for large-scale logistics, distribution, or manufacturing operations. - Yard Space: A generous 7,000m2 of hardened yard provides ample room for truck articulation, container handling, and superlink access.