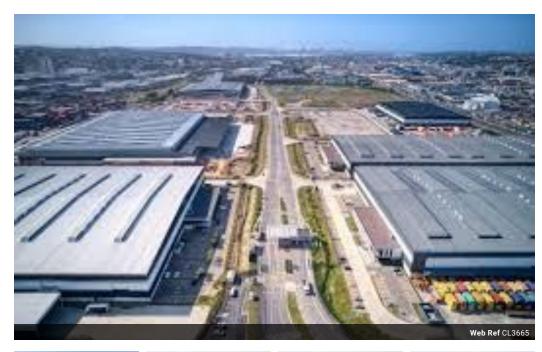

## POA

New Development Opportunity in Clairwood Logistics Park - Built to Your Specification

New Development Opportunity in Clairwood Logistics Park - Built to Your Specification

Location: Clairwood Logistics Park, Durban South Basin Available Development: Pocket 6 - Approx. 33,000m2 (built to tenant specifications)

About the Development:

Situated in the prestigious Clairwood Logistics Park, this is a rare opportunity to secure a purpose-built logistics facility in one of the most sought-after industrial hubs of KwaZulu-Natal. This is the last available site in the park, offering a prime opportunity for businesses to build a custom warehouse in this highly sought-after location. Clairwood Logistics Park is setting a new benchmark for A-grade warehousing, with over R4 billion invested in state-of-the-art infrastructure. The park will eventually boast 358,000m2 of