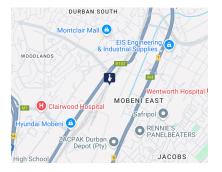

## POA

New Development Opportunity in Clairwood Logistics Park - Built to Your Specification

New Development Opportunity in Clairwood Logistics Park - Built to Your Specification

Location: Clairwood Logistics Park, Durban South Basin Available Development: Pocket 6 - Approx. 33,000m2 (built to tenant specifications)