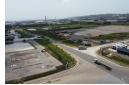

## POA

New Development Opportunity in Clairwood Logistics Park - Built to Your Specification

New Development Opportunity in Clairwood Logistics Park - Built to Your Specification

Location: Clairwood Logistics Park, Durban South Basin Available Development: Pocket 6 - Approx. 33,000m2 (built to tenant specifications)

About the Development:

Situated in the prestigious Clairwood Logistics Park, this is a rare opportunity to secure a purpose-built logistics facility in one of the most sought-after industrial hubs of KwaZulu-Natal. This is the last available site in the park, offering a prime opportunity for businesses to build a custom warehouse in this highly sought-after location. Clairwood Logistics Park is setting a new benchmark for A-grade warehousing, with over R4 billion invested in state-of-the-art infrastructure. The park will eventually boast 358,000m2 of