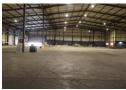

Property Overview

Location: Mobeni, Durban Total Area: 13,000 sqm

Key Features

 $Loading\ Facilities: 6\ loading\ docks\ designed\ for\ seamless\ logistics\ and\ transportation\ operations$  Fire Safety: Comprehensive fire protection system with fire pumps and tanks

## Features

Zoning Industrial

Sizes

Floor Size 13,000m<sup>2</sup>