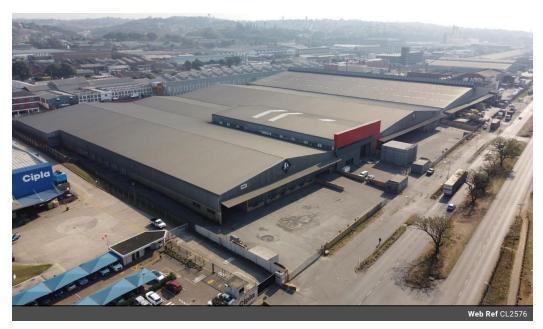

## Logistics Facility for Lease in Mobeni, Durban

Logistics Facility for Lease in Mobeni, Durban

This strategically located logistics facility in Mobeni is ideal for businesses looking to establish or expand their operations near the Durban Port. Available for immediate occupation, it offers excellent infrastructure and connectivity. Contact us today to schedule a viewing.

Property Overview

Location: Mobeni, Durban Total Area: 13,000 sqm

Key Features

 $Loading\ Facilities: 6\ loading\ docks\ designed\ for\ seamless\ logistics\ and\ transportation\ operations$  Fire Safety: Comprehensive fire protection system with fire pumps and tanks

## Features

Zoning Industrial

Sizes

Floor Size 13,000m<sup>2</sup>