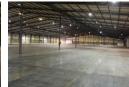

## Logistics Facility for Lease in Mobeni, Durban

Logistics Facility for Lease in Mobeni, Durban

This strategically located logistics facility in Mobeni is ideal for businesses looking to establish or expand their operations near the Durban Port. Available for immediate occupation, it offers excellent infrastructure and connectivity. Contact us today to schedule a viewing.

Property Overview

Location: Mobeni, Durban Total Area: 13,000 sqm

Key Features

 $Loading\ Facilities: 6\ loading\ docks\ designed\ for\ seamless\ logistics\ and\ transportation\ operations$  Fire Safety: Comprehensive fire protection system with fire pumps and tanks

## Features

Zoning Industrial

Sizes

Floor Size 13,000m<sup>2</sup>