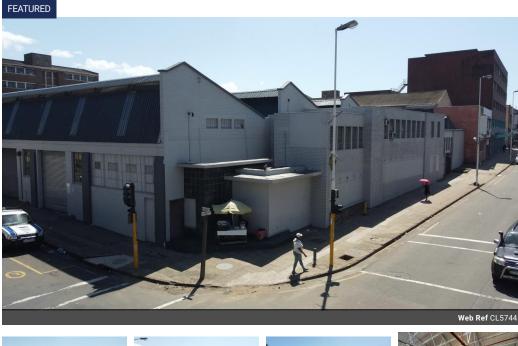

## 2,000 m2 Factory To Let - High-Exposure Corner Property in Congella

2,000 m2 Factory To Let - High-Exposure Corner Property in Congella

Situated on a prominent corner of Sydney Road, this 2,000 m2 industrial facility offers excellent visibility and direct access to key logistics routes. Located in the heart of Congella's industrial hub, this versatile factory space is ideally suited for manufacturing, warehousing, and distribution operations.

## Key Features:

- Power Supply: 250 amps of 3-phase power
- Access & Logistics: 3 roller shutter doors 2 on the side road and 1 on the back street (Need to be opened)
- Height & Space: 4m height to eaves, offering flexibility for racking, equipment, or production layouts
- Fire Safety: Equipped with a sprinkler system
- Office Component: Functional ground and first-floor offices to support administrative and operational needs