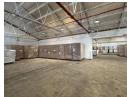

## 2,000 m2 Factory To Let - High-Exposure Corner Property in Congella

2,000 m2 Factory To Let - High-Exposure Corner Property in Congella

Situated on a prominent corner of Sydney Road, this 2,000 m2 industrial facility offers excellent visibility and direct access to key logistics routes. Located in the heart of Congella's industrial hub, this versatile factory space is ideally suited for manufacturing, warehousing, and distribution operations.

## Key Features:

- Power Supply: 250 amps of 3-phase power
- Access & Logistics: 3 roller shutter doors 2 on the side road and 1 on the back street (Need to be opened)
- Height & Space: 4m height to eaves, offering flexibility for racking, equipment, or production layouts
- Fire Safety: Equipped with a sprinkler system
- Office Component: Functional ground and first-floor offices to support administrative and operational needs