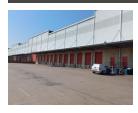

## 7300m2 warehouse to let in Riverhorse Valley

A Grade industrial property located in Riverhorse Valley. The property offers great freeway visibility.

- 12m height in Warehouse
- Three phase power 1500amps
- Multiple On grade roller Doors
- Modern Offices Over Two Floors
- Superlink Access
- Sprinkler System
- Large Yard

## Features

**Zoning** Industrial

| Interior         |      | Exterior |     | Sizes           |                     |
|------------------|------|----------|-----|-----------------|---------------------|
| Air Conditioning | Yes  | Security | Yes | Floor Size      | 7,300m <sup>2</sup> |
| Power 3 Phase    | Yes  |          |     | Building Height | 12m                 |
| Power Amps       | 1500 |          |     |                 |                     |