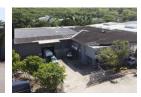

## 1,602sqm Industrial Property To Let - Secure Business Park in Red Hill, Durban North

1,602sqm Industrial Property To Let - Secure Business Park in Red Hill, Durban North

This well-located industrial facility in Red Hill offers 1,602sqm of rentable area, ideal for various business operations. Situated within a secure business park, the property provides 24-hour security and access control, ensuring a safe working environment.

Key Features:

- Exclusive Use Yard Approximately 500sqm of private yard space for parking, storage, or logistics operations.
  Own Entrance Gate Independent access for added convenience and operational efficiency.
  Large Roller Shutter Door Facilitates easy loading and unloading of goods.