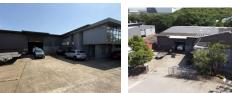

## 1,602sqm Industrial Property To Let - Secure Business Park in Red Hill, Durban North

1,602sqm Industrial Property To Let - Secure Business Park in Red Hill, Durban North

This well-located industrial facility in Red Hill offers 1,602sqm of rentable area, ideal for various business operations. Situated within a secure business park, the property provides 24-hour security and access control, ensuring a safe working environment.

Key Features:

- Exclusive Use Yard Approximately 500sqm of private yard space for parking, storage, or logistics operations.
  Own Entrance Gate Independent access for added convenience and operational efficiency.
  Large Roller Shutter Door Facilitates easy loading and unloading of goods.