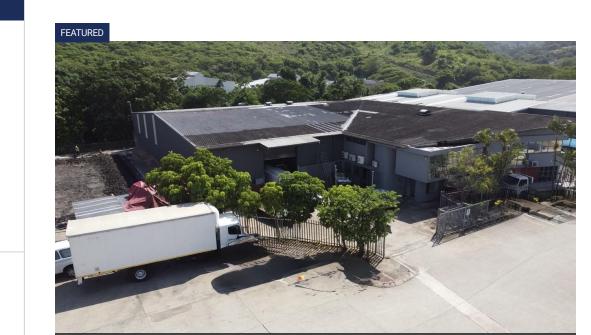

## 1,602sqm Industrial Property To Let - Secure Business Park in Red Hill, Durban North

1,602sqm Industrial Property To Let - Secure Business Park in Red Hill, Durban North

This well-located industrial facility in Red Hill offers 1,602sqm of rentable area, ideal for various business operations. Situated within a secure business park, the property provides 24-hour security and access control, ensuring a safe working environment.

Key Features:

- Exclusive Use Yard Approximately 500sqm of private yard space for parking, storage, or logistics operations.
  Own Entrance Gate Independent access for added convenience and operational efficiency.
  Large Roller Shutter Door Facilitates easy loading and unloading of goods.

- 630 Amps Power Supply Suitable for heavy industrial use and manufacturing.
- Large Truck Access Accommodates seamless transport and logistics flow.