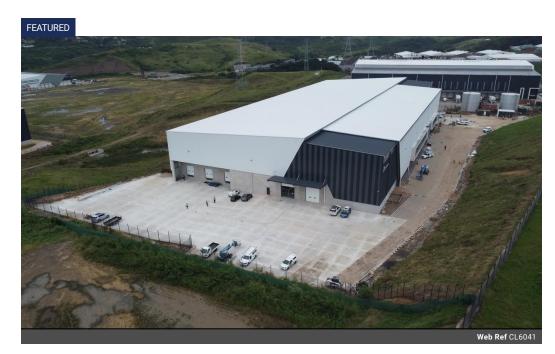

## New-Generation Warehouse To Let - Unit 1, Industrial Park, The Brickworks

New-Generation Warehouse To Let - Unit 1, Industrial Park, The Brickworks

Be among the first to occupy a state-of-the-art logistics facility in one of KwaZulu-Natal's most exciting new industrial precincts. Unit 1 at the Industrial Park forms part of the prestigious Brickworks development in Red Hill, offering a premium industrial space designed for efficiency, security, and visibility.

- Property Overview Address: Kamdar Industrial Park, The Brickworks, Portion 12 (of 9) of Erf 411, Red Hill, Durban Available: 1 May 2025
- Lettable Area (Únit 1 Total): 4,788.3 m2
- o Warehouse: 4,155.5 m2
- o Office & Amenities: 632.8 m2
- Parking: On-site dedicated bays Access: Off major logistics routes including the N2 Freeway (with highway exposure)