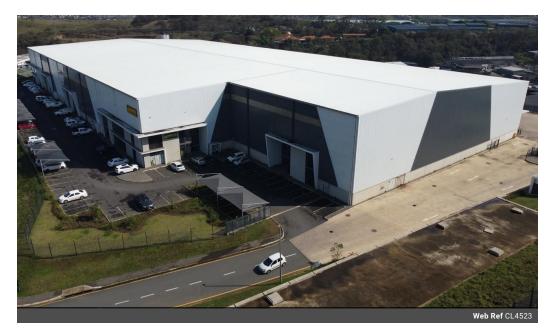

## 073 6601990

Block C Bellevue Campus 5 Bellevue Road Kloof

R105 per m<sup>2</sup>

Gross Monthly Rental R360,000 Excl. VAT

Industrial Property for Lease at 1 Campbell Street, Northfield Business Park

Industrial Property for Lease at 1 Campbell Street, Northfield Business Park

## Property Overview:

- Location: 1 Campbell Street, Northfield Business Park
- Total Rentable Area: 3,429.80 sqm
- Warehouse Area: 3,214.82 sqm Office Area: 214.98 sqm Availability: Immediatly