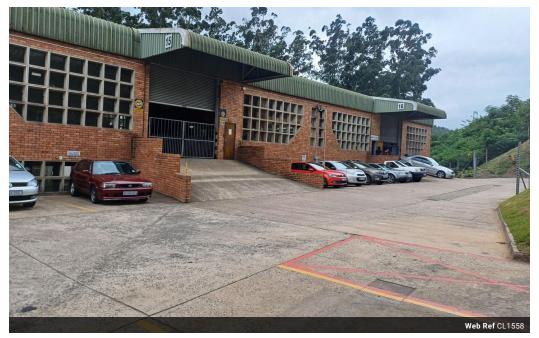

## R3,440,000

😭 0 🛛 🖽 0

Sectional Title Industrial Units For Sale in New Germany

Various options available, whether tenanted for investment or vacant for business use, these are a great purchase. The park is secure and has double volume height. Three phase power available and neat offices located upstairs. Unit sizes: 407-417m2 available.

## Features

Title Zoning

> Interior Power 3 Phase Power Amps

Sectional

Industrial

Yes

100

Exterior Security

Yes

**Sizes** Floor Size Building Height

413m² 7m

https://www.fundation.co.za