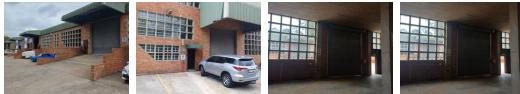

## R3,440,000

😭 0 🛛 🖽 0

Sectional Title Industrial Units For Sale in New Germany

Various options available, whether tenanted for investment or vacant for business use, these are a great purchase. The park is secure and has double volume height. Three phase power available and neat offices located upstairs. Unit sizes: 407-417m2 available.

## Features

Title Zoning

> Interior Power 3 Phase Power Amps

Sectional

Industrial

Yes

100

Exterior Security

Yes

**Sizes** Floor Size Building Height

413m² 7m

https://www.fundation.co.za