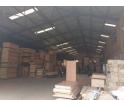

The larger factory, with its generous height (6-6.5m), three-phase power, and roller door access, is perfect for handling large machinery and equipment. The spacious upstairs offices offer a comfortable and efficient working environment. On the other hand, the smaller building, with its slightly lower height and three-phase power, can be utilized for various purposes, such as a separate production area.