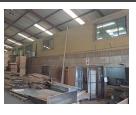

The larger factory, with its generous height (6-6.5m), three-phase power, and roller door access, is perfect for handling large machinery and equipment. The spacious upstairs offices offer a comfortable and efficient working environment. On the other hand, the smaller building, with its slightly lower height and three-phase power, can be utilized for various purposes, such as a separate production area.