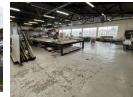

This well-maintained, triple-story industrial property offers an excellent opportunity for businesses seeking a versatile and strategically located facility. Situated in the highly sought-after Rossburgh area, the property is ideal for manufacturing, warehousing, or light storage.

Key Property Features:

Total Size: 3,000m2 of floor space spread over three floors (1,000m2 per floor) Floor Height: 5m floor height across all levels, allowing for efficient use of vertical space Power Supply: Large 3-phase power available, making it suitable for various industrial and manufacturing operations

Goods Hoist: Equipped with a 2-ton internal goods hoist, ensuring seamless movement of materials between floors