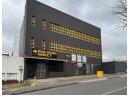

This well-maintained, triple-story industrial property offers an excellent opportunity for businesses seeking a versatile and strategically located facility. Situated in the highly sought-after Rossburgh area, the property is ideal for manufacturing, warehousing, or light storage.

Key Property Features:

Total Size: 3,000m2 of floor space spread over three floors (1,000m2 per floor) Floor Height: 5m floor height across all levels, allowing for efficient use of vertical space Power Supply: Large 3-phase power available, making it suitable for various industrial and manufacturing operations