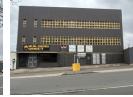

This well-maintained, triple-story industrial property offers an excellent opportunity for businesses seeking a versatile and strategically located facility. Situated in the highly sought-after Rossburgh area, the property is ideal for manufacturing, warehousing, or light storage.

Key Property Features:

Total Size: 3,000m2 of floor space spread over three floors (1,000m2 per floor) Floor Height: 5m floor height across all levels, allowing for efficient use of vertical space Power Supply: Large 3-phase power available, making it suitable for various industrial and manufacturing operations