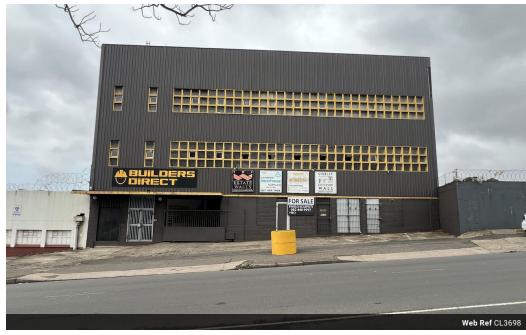

## 073 6601990

Block C Bellevue Campus 5 Bellevue Road Kloof

R15,000,000

Neat Triple-Story Industrial Property at 213 Sarnia Road, Rossburgh - For Sale or To Let

Neat Triple-Story Industrial Property at 213 Sarnia Road, Rossburgh - For Sale or To Let

This well-maintained, triple-story industrial property offers an excellent opportunity for businesses seeking a versatile and strategically located facility. Situated in the highly sought-after Rossburgh area, the property is ideal for manufacturing, warehousing, or light storage.

Key Property Features:

Total Size: 3,000m2 of floor space spread over three floors (1,000m2 per floor) Floor Height: 5m floor height across all levels, allowing for efficient use of vertical space Power Supply: Large 3-phase power available, making it suitable for various industrial and manufacturing operations