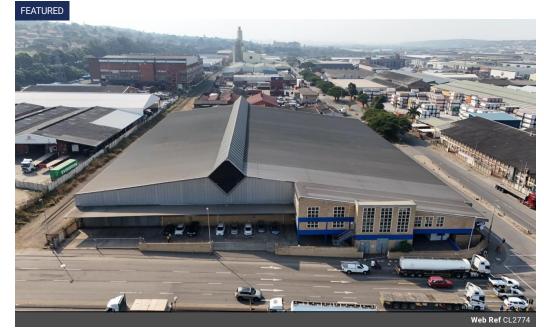

## Prime Industrial Property for Sale in Mobeni

Prime Industrial Property for Sale in Mobeni

Discover this exceptional industrial property in Mobeni, offering expansive warehouse space and a prime location for businesses looking to grow or establish their operations in Durban's key industrial hub.

Property Overview:

Location: Mobeni Total Area: 10,177 sqm

Breakdown of Areas:

Warehouse: 9,471 sqm - A large, functional space designed for high-volume operations. Offices (Ground & First Floor): 568 sqm - Ideal for administrative and management tasks. Covered Area: 870 sqm - Weather-protected areas for operational flexibility. Open Yard: 902 sqm - Ample space for vehicle manoeuvring and outdoor storage. Ablution Block: 89 sqm - Fully equipped staff facilities. Meter Room: 49 sqm - Dedicated utility area