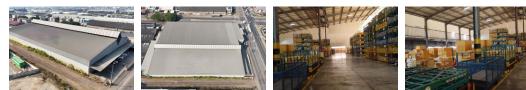

Property Overview:

Location: Mobeni Total Area: 10,177 sqm

Breakdown of Areas:

Warehouse: 9,471 sqm - A large, functional space designed for high-volume operations. Offices (Ground & First Floor): 568 sqm - Ideal for administrative and management tasks. Covered Area: 870 sqm - Weather-protected areas for operational flexibility. Open Yard: 902 sqm - Ample space for vehicle manoeuvring and outdoor storage. Ablution Block: 89 sqm - Fully equipped staff facilities. Meter Room: 49 sqm - Dedicated utility area