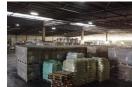

## Prime Industrial Property for Sale in Mobeni

Prime Industrial Property for Sale in Mobeni

This exceptional property in Mobeni presents a rare opportunity for businesses seeking to establish or expand their operations in a prime industrial hub. With two expansive warehouses and excellent logistics capabilities, this site is ideal for high-volume

#### Property Overview:

- Location: Mobeni
- Total Area: 7,444 sqm

#### Area Breakdown:

- Main Warehouse 1: 5,509 sqm
- Warehouse 2: 890 sqm Internal Loading Platform: 585 sqm
- External Loading Platform: 278 sqm
- Main Office (Ground Floor): 362 sam