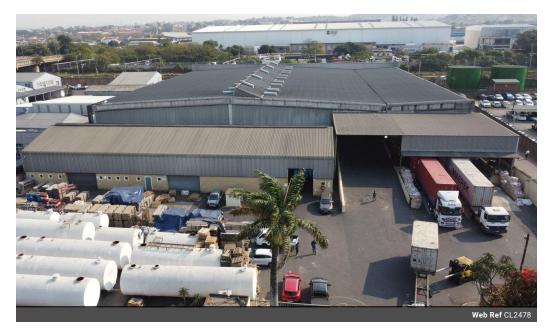

## Prime Industrial Property for Sale in Mobeni

Prime Industrial Property for Sale in Mobeni

This exceptional property in Mobeni presents a rare opportunity for businesses seeking to establish or expand their operations in a prime industrial hub. With two expansive warehouses and excellent logistics capabilities, this site is ideal for high-volume

#### Property Overview:

- Location: Mobeni
- Total Area: 7,444 sqm

#### Area Breakdown:

- Main Warehouse 1: 5,509 sqm
- Warehouse 2: 890 sqm Internal Loading Platform: 585 sqm
- External Loading Platform: 278 sqm
- Main Office (Ground Floor): 362 sam