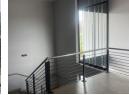

## 138m² Office To Let in Westville Central

Modern Office Space in the Heart of Kloof - A Grade Office to Let

Discover an exceptional 138 SQM office space in central Kloof, offering a perfect blend of contemporary design and functionality. This first-floor office unit is ideal for businesses seeking a sophisticated work environment with modern amenities and efficient accessibility. Lift access ensures ease for employees and clients alike, while the workspace can be reconfigured to suit your business needs.

## Key Features:

- 138 SQM of adaptable office space, offering flexibility in layout.
- Modern kitchen, promoting a collaborative and comfortable work atmosphere.
- Separate male and female ablutions, enhancing convenience and functionality.