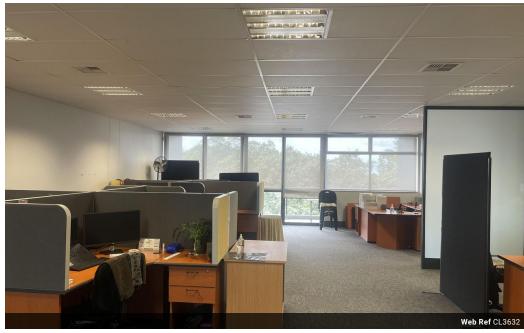

## 138m² Office To Let in Westville Central

Modern Office Space in the Heart of Kloof - A Grade Office to Let

Discover an exceptional 138 SQM office space in central Kloof, offering a perfect blend of contemporary design and functionality. This first-floor office unit is ideal for businesses seeking a sophisticated work environment with modern amenities and efficient accessibility. Lift access ensures ease for employees and clients alike, while the workspace can be reconfigured to suit your business needs.

## Key Features:

- 138 SQM of adaptable office space, offering flexibility in layout.
- Modern kitchen, promoting a collaborative and comfortable work atmosphere.
- Separate male and female ablutions, enhancing convenience and functionality.