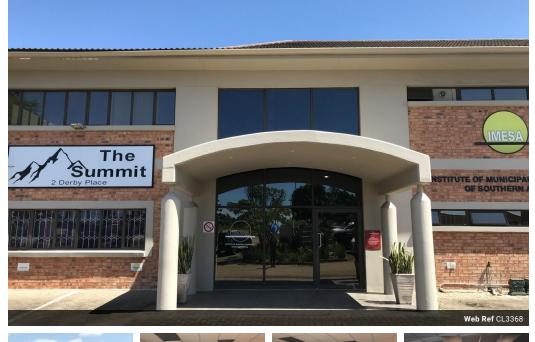

## A-Grade Office Space To Let in Derby Downs Office Park, Westville.

A-Grade Office Space To Let in Derby Downs Office Park, Westville.

Located in the prestigious Derby Downs Office Park in Westville, this 360 SQM A-grade office space offers a perfect blend of elegance and functionality. Nestled in a vibrant business hub, the office park sits in a quiet street, providing a peaceful working environment while remaining central to key amenities.