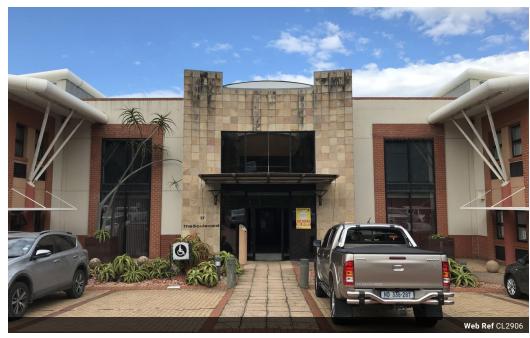

## 073 6601990

Block C Bellevue Campus 5 Bellevue Road Kloof

R130 per m<sup>2</sup>

Gross Monthly Rental R13,650 Excl. VAT

A-Grade Office Space To Let in Westway Office Park, Westville.

A-Grade Office Space To Let in Westway Office Park, Westville.

This contemporary 105 sqm office space on the first floor of the sought-after Westway Office Park offers exceptional visibility with exposure to the N3 Freeway. Located in the heart of Westville, this business park is home to a range of esteemed national and branded tenants, adding significant credibility to your business.

## Key Features:

- Strategic Location: Westway Office Park enjoys a central position with high visibility from the N3 Freeway. The surrounding area is vibrant with premier retail centers, national brands, and bustling market activity, enhancing the appeal of this upscale suburb.