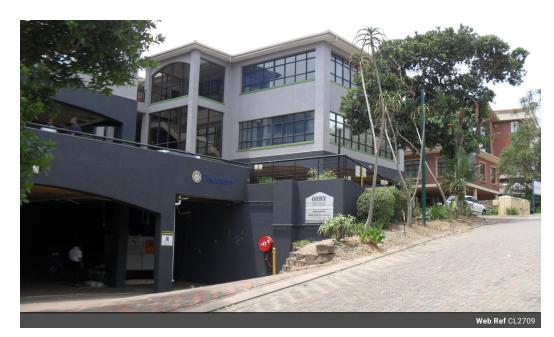

## 073 6601990

Block C Bellevue Campus 5 Bellevue Road Kloof

R110 per m<sup>2</sup>

Gross Monthly Rental R39,710 Excl. VAT

A-Grade Office Space To Let in Derby Downs Office Park, Westville.

A-Grade Office Space To Let in Derby Downs Office Park, Westville.

This premium 361 sqm office space, situated on the third floor of the sought-after Derby Downs Office Park, offers businesses a prime location in the heart of Westville. With excellent exposure to the M13 Highway, this office provides the visibility and convenience needed for a business to thrive in an upmarket and vibrant area.

Location & Credibility: Derby Downs Office Park is known for housing prestigious national and branded tenants, giving your business the opportunity to establish itself among recognized names. The park is ideally situated in a lively suburb, surrounded by top-tier retail centers, well-known brands, and frequent business activity. This creates a dynamic and professional atmosphere,