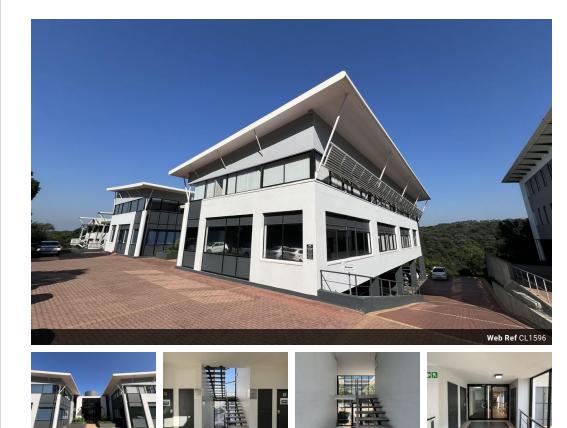

## AAA-Grade Offices To Let in Westway Office Park, Westville.

First-floor offices are in the prestigious Westway Office Park, renowned for housing big national brand companies. This prime location offers easy access to the N3 highway and the Pavilion Shopping Centre, ensuring convenience for staff and clients.

The office space measures 134,10 sqm and features a spacious reception area that doubles as a waiting area for clients. It includes 3 separate offices which includes a managers office, a general office, which can be utilized as a server/storage room if needed, alongside an open plan office designed to accommodate a large staff. There is a well-sized boardroom as well. The park imposes a levy for maintenance and security.

Key Features:

- 134,10 sqm of office space.

- Large reception area suitable for a client waiting area.