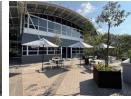

This unit is on the ground floor and measures 196.42 sqm and has its own dedicated kitchen. It also has use of the outside veranda's on either side of the entrance to the building (i.e. we have allocated 50% to the tenants that join onto the verandas and 50% to the remaining tenants in the building. The unit shares the ablutions on the floor with the rest of the tenants on the ground floor.