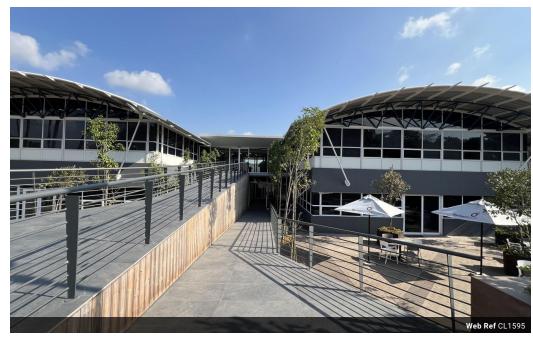

Offices are available in the prestigious Westway Office Park, renowned for housing national big brand companies. This prime location offers easy access to the N3 highway and the Pavilion Shopping Centre, ensuring convenience for staff and clients.

This unit is on the ground floor and measures 196.42 sqm and has its own dedicated kitchen. It also has use of the outside veranda's on either side of the entrance to the building (i.e. we have allocated 50% to the tenants that join onto the verandas and 50% to the remaining tenants in the building. The unit shares the ablutions on the floor with the rest of the tenants on the ground floor.