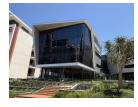

## AAA-Grade Offices for Rent - Prime Location in Umhlanga

AAA-Grade Offices for Rent - Prime Location in Umhlanga 445m2 | Ground Floor with Exclusive Patio

Location: Main Road, Umhlanga

Property Highlights:

- Spacious Office Space: 445m2 of AAA-grade offices with a modern, open-plan design and floor-to-ceiling glass exterior, flooding the space with natural light.
- Exclusive Features: Includes a private-use exterior patio, perfect for informal meetings or staff breaks.
- Exceptional Amenities:
- On-site cafe for staff convenience
- Gym available exclusively for staff use.
- Beautifully landscaped exterior gardens with seating areas for relaxation or client meetings. Functional Design: Multiple entrance doors ensure flexibility for team and client access. Secure Environment: