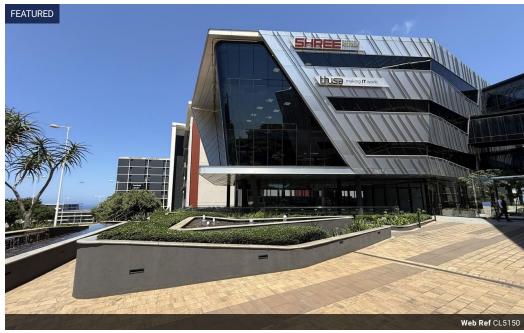

## AAA-Grade Offices for Rent - Prime Location in Umhlanga

AAA-Grade Offices for Rent - Prime Location in Umhlanga 445m2 | Ground Floor with Exclusive Patio

Location: Main Road, Umhlanga

Property Highlights:

- Spacious Office Space: 445m2 of AAA-grade offices with a modern, open-plan design and floor-to-ceiling glass exterior, flooding the space with natural light.
- Exclusive Features: Includes a private-use exterior patio, perfect for informal meetings or staff breaks.
- Exceptional Amenities:
- On-site cafe for staff convenience
- Gym available exclusively for staff use.
- Beautifully landscaped exterior gardens with seating areas for relaxation or client meetings. Functional Design: Multiple entrance doors ensure flexibility for team and client access. Secure Environment: