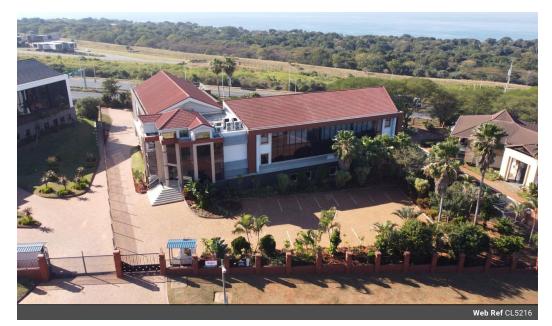

### Premium A-Grade First-Floor Office Space for Lease in La Lucia Ridge.

Premium A-Grade First-Floor Office Space for Lease in La Lucia Ridge.

Elevate your business with this exceptional 350 sqm A-grade office, perfectly positioned in the prestigious La Lucia Ridge precinct. Designed for blue-chip corporations, this first-floor office space offers a secure and professional environment with prime signage opportunities along Armstrong Avenue, ensuring high visibility for your brand.

#### Unbeatable Location:

Situated in one of Durban's most sought-after business hubs, this office provides easy access to top retail centers, restaurants, hotels, and conference facilities. It's conveniently located near major transport routes (M41, M4, and N2) and just a 15-minute drive from King Shaka International Airport.