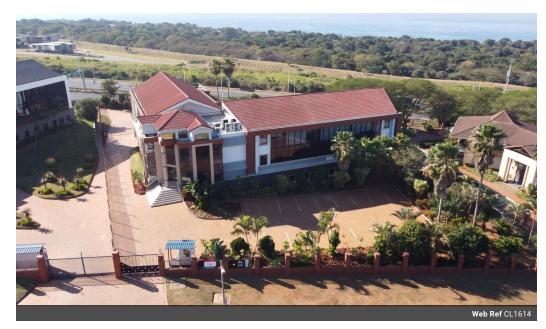

## Prime A-Grade Office Space for Lease in La Lucia Ridge.

Secure your spot within the prestigious La Lucia Ridge precinct with this 700m2 A-grade office space, ideal for large blue-chip corporates seeking a secure and prominent work environment. This prime location offers excellent signage opportunities onto Armstrong Avenue, enhancing your business's visibility.

Strategically located, the office is in close proximity to retail shops, restaurants, hotels, conference facilities, public transport, and is just 15 minutes from King Shaka International Airport. It is easily accessible via major arterial routes including the M41, M4, and N2.

The building features:

- A-grade office space spread over two floors, accessible by lift.
- A large, double-volume entrance/reception area.
- Basement, shaded, and open parking bays for visitors.