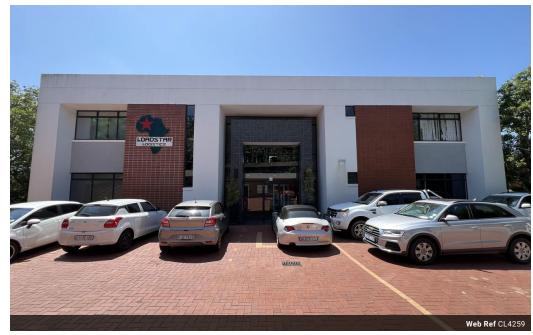

## 073 6601990

Block C Bellevue Campus 5 Bellevue Road Kloof

R195 per m<sup>2</sup>

Gross Monthly Rental R73,515 Excl. VAT

Prime Office Space for Lease - Sunbury Park, La Lucia Ridge Office Park.

Prime Office Space for Lease - Sunbury Park, La Lucia Ridge Office Park.

Location: Sunbury Park, La Lucia Ridge Floor Area: 377 SQM (1st Floor) Rental Rate: R195/SQM Availability: 1 February 2025