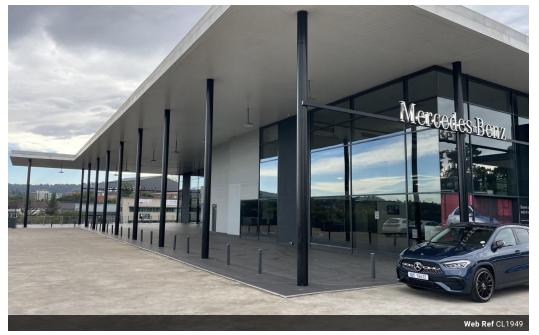

## 2245m2 A Grade Showroom To Let in Central Pinetown

State-of-the-Art Showroom for Lease - Caversham & Hagart Road Corner, Pinetown

This exceptional facility, located on the prominent corner of Caversham and Hagart Road, offers excellent visibility with prime exposure to high volumes of passing traffic. The property is perfect for businesses seeking a prestigious, high-profile location.

The spacious 1,490m2 showroom boasts an impressive glass frontage, with ceiling heights of 6-7 meters, creating a bright and expansive environment ideal for displaying products or creating an open-concept layout. The double-volume design enhances the sense of space and provides an inviting atmosphere for clients or visitors.