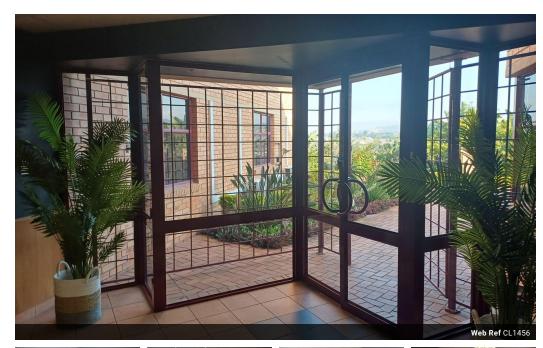

## 500m2 Office Space To Let in New Germany

Upstairs offices located in a neat office block in New Germany.

This space offers a large space with spectacular views over Pinetown. Currently neatly configured with dry walling allowing for easy reconfiguration to suit your requirements.

There is a full kitchen, ablutions and ample parking.