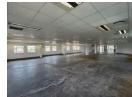

High-Quality Office Space To Let at 1 Montgomery Drive, Block C, Mount Edgecombe.

Located in a premium low-density office park on Montgomery Drive, this well-appointed office space offers easy access to the N2 freeway and R102. The office park features three double-story face brick buildings, providing a professional and well-maintained environment. It's ideally situated within walking distance of Flanders Mall and only a few minutes from Gateway Shopping Centre, making it a highly convenient business location.

## Office Features:

- 1x Open-Plan Office.
- 1x Server Room.
- 1x Shared Kitchen.
- Male and Female Ablutions.

Parking and Accessibility