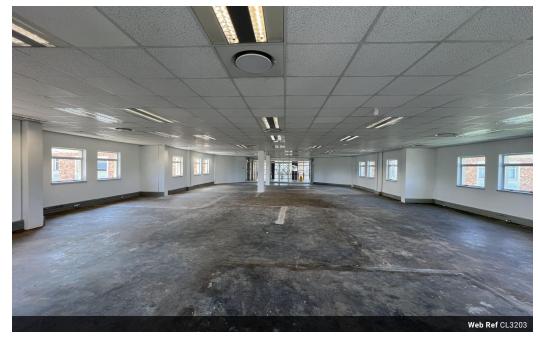

High-Quality Office Space To Let at 1 Montgomery Drive, Block C, Mount Edgecombe.

Located in a premium low-density office park on Montgomery Drive, this well-appointed office space offers easy access to the N2 freeway and R102. The office park features three double-story face brick buildings, providing a professional and well-maintained environment. It's ideally situated within walking distance of Flanders Mall and only a few minutes from Gateway Shopping Centre, making it a highly convenient business location.

## Office Features:

- 1x Open-Plan Office.
- 1x Server Room.
- 1x Shared Kitchen.
- Male and Female Ablutions.

Parking and Accessibility