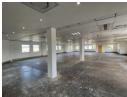

High-Quality Office Space To Let at 1 Montgomery Drive, Block C, Mount Edgecombe.

Located in a premium low-density office park on Montgomery Drive, this well-appointed office space offers easy access to the N2 freeway and R102. The office park features three double-story face brick buildings, providing a professional and well-maintained environment. It's ideally situated within walking distance of Flanders Mall and only a few minutes from Gateway Shopping Centre, making it a highly convenient business location.

## Office Features:

- 1x Open-Plan Office.
- 1x Server Room.
- 1x Shared Kitchen.
- Male and Female Ablutions.

Parking and Accessibility