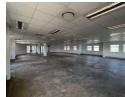

High-Quality Office Space To Let at 1 Montgomery Drive, Block C, Mount Edgecombe.

Located in a premium low-density office park on Montgomery Drive, this well-appointed office space offers easy access to the N2 freeway and R102. The office park features three double-story face brick buildings, providing a professional and well-maintained environment. It's ideally situated within walking distance of Flanders Mall and only a few minutes from Gateway Shopping Centre, making it a highly convenient business location.

## Office Features:

- 1x Open-Plan Office.
- 1x Server Room.
- 1x Shared Kitchen.
- Male and Female Ablutions.

Parking and Accessibility