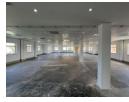

High-Quality Office Space To Let at 1 Montgomery Drive, Block C, Mount Edgecombe.

Located in a premium low-density office park on Montgomery Drive, this well-appointed office space offers easy access to the N2 freeway and R102. The office park features three double-story face brick buildings, providing a professional and well-maintained environment. It's ideally situated within walking distance of Flanders Mall and only a few minutes from Gateway Shopping Centre, making it a highly convenient business location.

## Office Features:

- 1x Open-Plan Office.
- 1x Server Room.
- 1x Shared Kitchen.
- Male and Female Ablutions.

Parking and Accessibility