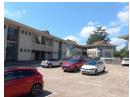

## 105m2 Office To Let in Gillitts

Centrally located alongside the M13, this first floor office is part of a secure office park.

The office has a small kitchenette within the space, is fully carpeted and has a large boardroom area. The space can be easily reconfigured to suit your requirements.