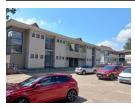

## 105m2 Office To Let in Gillitts

Centrally located alongside the M13, this first floor office is part of a secure office park.

The office has a small kitchenette within the space, is fully carpeted and has a large boardroom area. The space can be easily reconfigured to suit your requirements.