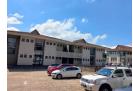

## 105m2 Office To Let in Gillitts

Centrally located alongside the M13, this first floor office is part of a secure office park.

The office has a small kitchenette within the space, is fully carpeted and has a large boardroom area. The space can be easily reconfigured to suit your requirements.