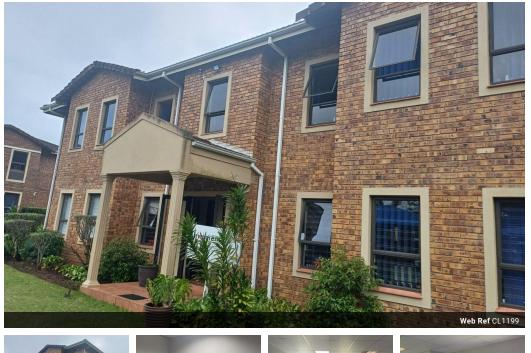

## 100m2 Spacious 100m2 Office to let in Gillitts

Yes

This first floor office benefits from an abundance of natural light, creating a pleasant and energizing work environment. The presence of air conditioning throughout the office ensures comfort regardless of the weather conditions, contributing to a conducive work atmosphere.

The combination of a spacious reception area with open-plan office space and well-sized executive offices provides a versatile layout that can accommodate various business needs.

Yes

Additionally, the availability of access control, ample parking, and a backup generator within the park adds to the overall

## Features

Zoning Commercial

Interior Air Conditioning Exterior Security Sizes Floor Size

100m<sup>2</sup>

https://www.fundation.co.za