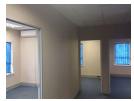

## 100m2 First Floor Office to let in Gillitts

The office space in the well-maintained office park offers a professional and convenient environment for businesses. With its fully carpeted 100m2 first floor, it provides flexibility in configuration to suit different business requirements, whether it's multiple well-sized offices or a boardroom. The availability of private ablutions and a kitchenette within the office space contributes to a comfortable and functional workspace.