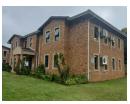

## 100m2 First Floor Office to let in Gillitts

The office space in the well-maintained office park offers a professional and convenient environment for businesses. With its fully carpeted 100m2 first floor, it provides flexibility in configuration to suit different business requirements, whether it's multiple well-sized offices or a boardroom. The availability of private ablutions and a kitchenette within the office space contributes to a comfortable and functional workspace.