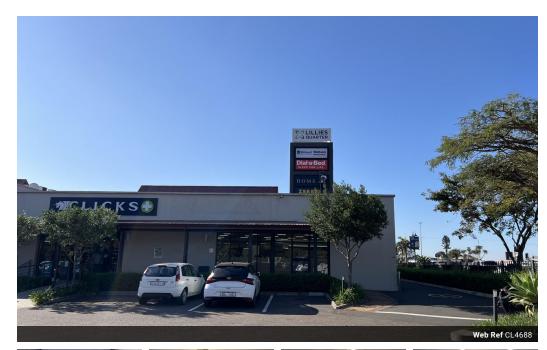

## 073 6601990

Block C Bellevue Campus 5 Bellevue Road Kloof

R175 per m<sup>2</sup>

Gross Monthly Rental R26,058 Excl. VAT

A-Grade Office Unit in C Block, Lillies Quarter.

A-Grade Office Unit in C Block, Lillies Quarter.

This A-grade office unit is located in C Block on the first floor, directly above Clicks, within the Lillies Quarter. Offering easy access via stairs, the unit overlooks the corner of Stonewall Road and Old Main Road, providing abundant natural light through numerous windows. The signage for the unit is highly visible from Old Main Road, making it an excellent choice for both office and medical