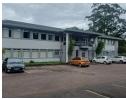

## Spacious 746m2 Office Block for Rent - Central Hillcrest

Location: Small Office Block, Central Hillcrest Size: 746m2 (2 Floors)

This 746m2 office block is spread over two floors and is located in a small, well-established office block in central Hillcrest. It offers versatile space, perfect for businesses seeking both privacy and functionality.

## Features

Block 4 **Building Name** Zoning Commercial

Interior Exterior Sizes

746m<sup>2</sup> Air Conditioning Yes Floor Size Security Yes Open Parking Bays 28