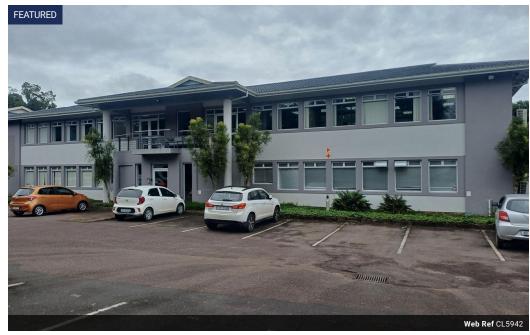

## Spacious 746m2 Office Block for Rent - Central Hillcrest

Location: Small Office Block, Central Hillcrest Size: 746m2 (2 Floors)

This 746m2 office block is spread over two floors and is located in a small, well-established office block in central Hillcrest. It offers versatile space, perfect for businesses seeking both privacy and functionality.

## Features

Block 4 **Building Name** Zoning Commercial

Interior Exterior Sizes

746m<sup>2</sup> Air Conditioning Yes Floor Size Security Yes Open Parking Bays 28