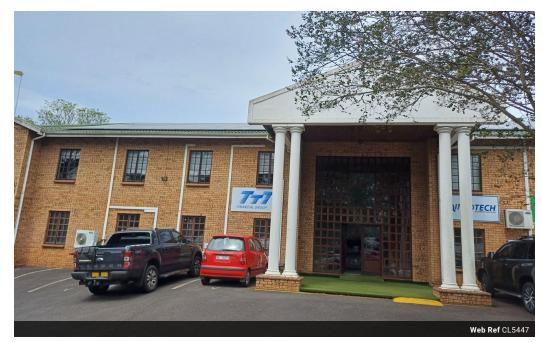

## 245.5m2 First Floor Office to let in Hillcrest

This 245.5m2 first floor office is part of a secure office park in central Hillcrest.

The office offers a great mix of open plan spaces as well as well sized executive offices. The space is fully carpeted and has air conditioners. The ablutions and kitchenette are neatly tucked away and are shared with one neighboring tenant.

The office block offers security (R1708.70 per month), back up water and a generator. There is ample secure parking available at R350 per bay per month.

We are a team of experienced, professional property practitioners focused within the Commercial and Industrial property sector of South Africa. We aim to create value for parties involved in any transaction.