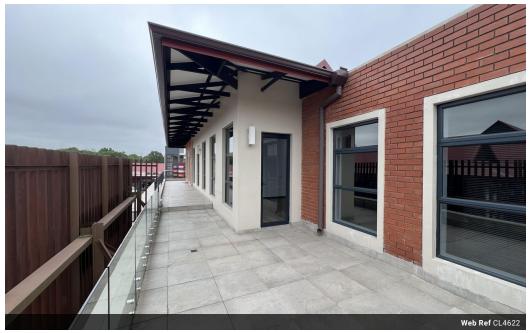

## Prime First Floor Office at Lillies Quarter.

Prime First Floor Office at Lillies Quarter.

This premium office space measures 450.76 SQM and is situated on the first floor of C Block of Lillies Quarter, offering an ideal location for businesses seeking convenience, visibility, and a professional environment.

- Exceptional Visibility: Overlooks the vibrant intersection of Stonewall Road and Old Main Road, providing excellent signage opportunities for maximum exposure.

Modern Facilities: