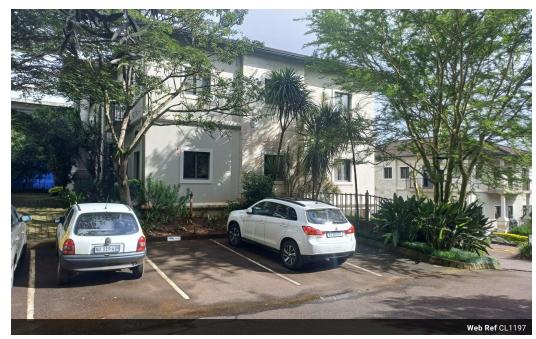

## 80m2 Office to let in Hillcrest

This upstairs office is located in a secure office park in central Hillcrest.

The spacious office offers a carpeted open plan space with a small kitchenette. Ducted air conditioning throughout and a small balcony overlooking Old Main Road.