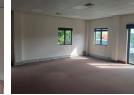

## 80m2 Office to let in Hillcrest

This upstairs office is located in a secure office park in central Hillcrest.

The spacious office offers a carpeted open plan space with a small kitchenette. Ducted air conditioning throughout and a small balcony overlooking Old Main Road.

## Features

Building Name Block B Zoning Commercial

 Interior
 Exterior
 Sizes

 Air Conditioning
 Yes
 Security
 Yes
 Floor Size
 80m²