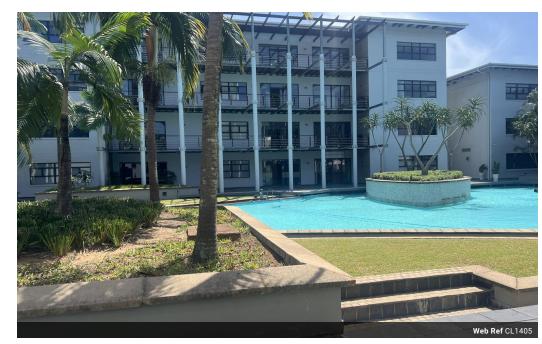

# Offices in Riverhorse Valley

Offices at 35 Island Circle, Riverhorse Valley

### Description:

Welcome to your ideal workspace at 35 Island Circle, Riverhorse Valley. This property offers an attractive work environment designed to enhance productivity and comfort. With its scenic decks, soothing water features, and convenient coffee shop/restaurant onsite, your workdays will be both productive and enjoyable.

#### Features:

- \* Attractive work environment with scenic decks and water features
- \* Onsite coffee shop/restaurant for added convenience
- \* 6 offices