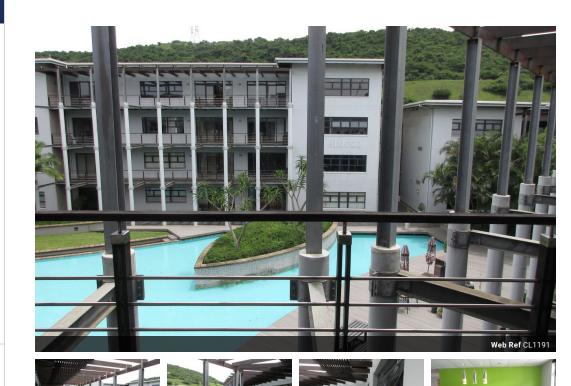

## Offices in Riverhorse Valley

Premium Office Space in Riverhorse Valley - For Lease

Explore the perfect opportunity to establish your business in the vibrant and thriving Riverhorse Valley with this exceptional 200 sqm office space. Located in a prime business district, this office offers a combination of strategic location, modern amenities, and convenience. Here are the details that make this property stand out:

## Property Details:

- Location: Riverhorse Valley
- Size: 200 sqm Office Space
- Rate: R135 per square meter
- Parking: 8 Parking Bays Included
- On-Site Generator