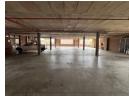

## Property Overview:

- Total GLA: 1,700 sqm, including a 100 sqm secure basement storage room.
- Basement Features: Staff change room with toilet and shower, ideal for cleaning staff or night watchmen, with space for lockers.
- Parking: 68 parking bays, including 18 covered basement bays.
- Fire Safety: Equipped with a sprinkler fire suppression system throughout the building.