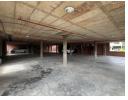

## Property Overview:

- Total GLA: 1,700 sqm, including a 100 sqm secure basement storage room.
- Basement Features: Staff change room with toilet and shower, ideal for cleaning staff or night watchmen, with space for lockers.
- Parking: 68 parking bays, including 18 covered basement bays.
- Fire Safety: Equipped with a sprinkler fire suppression system throughout the building.