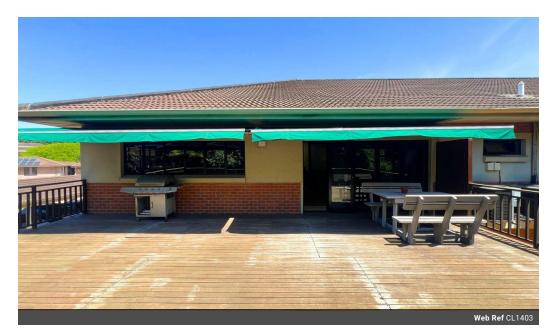

## A Grade Office Block For Sale

Presenting an exceptional opportunity for owner occupation, this expansive office building located within the prestigious Derby Downs Office Park in Westville, offers a generous space measuring 885 square meters. Currently partitioned, the layout can be effortlessly reconfigured to suit the specific needs of prospective purchasers, ensuring flexibility and customization.

#### Extras

Lobby in Building Covered Parking Balcony Security Conference Room Air Conditioner Open Plan Sliding Doors Guard House Backup Power Wooden Deck