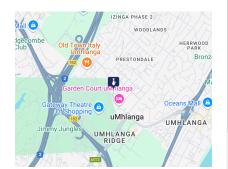

### Prime Development Site for Sale at 3 Park Way, Umhlanga Ridge, KwaZulu-Natal

Prime Development Site for Sale at 3 Park Way, Umhlanga Ridge, KwaZulu-Natal

#### Highlights:

- Strategic Location: Positioned on the corner of Park Way and Twilight Drive, providing excellent visibility and access.