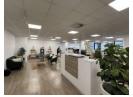

Suite 1301 - 13th Floor:

- Total Sectional Area: 232 sqm (Internal Office: 186 sqm + Utility Section: 46 sqm).
- Parking: 9 Dedicated Bays.
  Balcony Area: 45 sqm Perfect for a relaxed outdoor workspace.
  Storeroom: 22 sqm Extra secure storage.
- Unit Price: R7,538,940.00 (Excl. VAT).
- Estimated Monthly Rates: R13,920.00.
- Fstimated Monthly Levies: R6 670 00