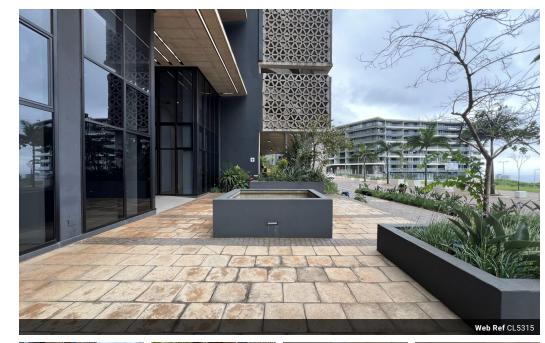

- Location: Ridge 8, Umhlanga Ridge
- Unit: Suite 1201
- Floor Level: 12th Floor
- Availability: Currently Tenanted

This prime office space in the prestigious Ridge 8 development offers a modern, high-end corporate environment in the heart of Umhlanga Ridge. Designed for professionals who value quality, convenience, and excellent accessibility, this unit is ideal for businesses looking to establish a presence in a sought-after commercial hub.

## Key Features:

- Total Sectional Area: 232 sqm (Internal Office: 187 sqm + Utility Section: 45 sqm).
  Parking: 9 Dedicated Bays.
  Balcony Area: 45 sqm Perfect for a relaxed breakaway space with stunning views.