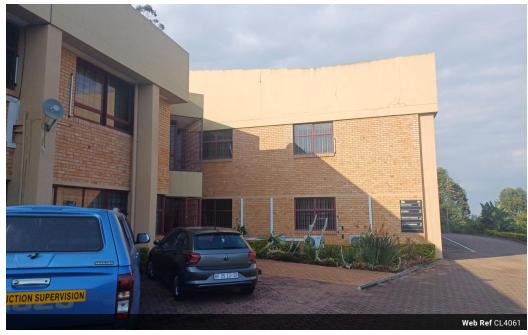

## 1100m2 Double Story Multi Purpose Commercial Property For Sale

This impressive double-story face brick building offers a versatile space in a prime location. Situated in the sought-after Mountain Ridge area of New Germany, the property spans 1,100m2 in total, split between a 600m2 ground floor and a 500m2 first floor.

#### Ground Floor

The spacious ground floor is currently tenanted by an industrial business and features a large workshop area with roller door access and three-phase power. The area also includes neat offices, ideal for administrative functions or client-facing activities.

First Floor

Accessed via a shared reception area, the first floor is dedicated to well-configured office space. The 500m2 office area includes kitchenette facilities and ablutions, providing a comfortable and functional environment for staff.