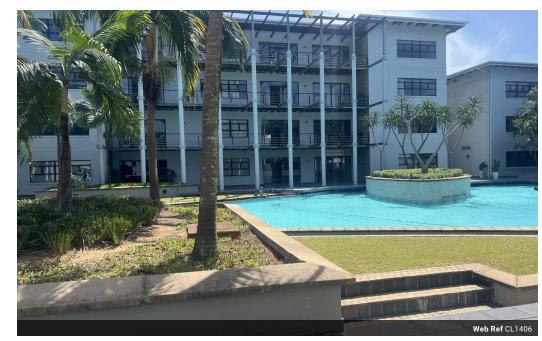

## 073 6601990

Block C Bellevue Campus 5 Bellevue Road Kloof

R4,583,000

Offices for sale in Riverhorse Valley

Location: 35 Island Circle, Riverhorse Valley

## Description:

Welcome to your ideal workspace at 35 Island Circle, Riverhorse Valley. This property offers an attractive work environment designed to enhance productivity and comfort. With its scenic decks, soothing water features, and convenient coffee shop/restaurant onsite, your workdays will be both productive and enjoyable.

## Features:

- \* Attractive work environment with scenic decks and water features Onsite coffee shop/restaurant for added convenience
- \* 6 Offices
- \* 2 meeting rooms and a training room
- \* 24-hour security